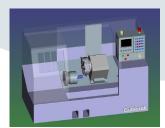

#### **Different Controllers**

**NOTR** (PROCESSING CENTER)

**FANUC** (PROCESSING CENTER)

**FANUC 18iMB5** 

**FANUC 31iM-A** (PROCESSING CENTER)

Siemens 840D (PROCESSING CENTER/LATHE)

**FANUC OT** 

**FANUC 16 iMB** 

**FANUC 21iMB** (PROCESSING CENTER)

· Controllers have a soft key and It offers the various functions of a real controller.

· CNCPro offers different controllers as Fanuc series and Siemens controllers.