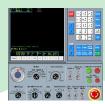

#### **Different Controllers**

**NOTR** (PROCESSING CENTER)

**FANUC** (PROCESSING CENTER)

**FANUC 18iMB5** 

**FANUC 31iM-A** (PROCESSING CENTER)

Siemens 840D (PROCESSING CENTER/LATHE)

**FANUC OT** 

**FANUC 16 iMB** 

**FANUC 21iMB** (PROCESSING CENTER)

· Controllers have a soft key and It offers the various functions of a real controller.

· CNCPro offers different controllers as Fanuc series and Siemens controllers.