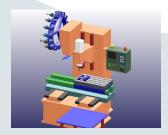

#### **Different Controllers**

**NOTR** (PROCESSING CENTER)

**FANUC** (PROCESSING CENTER)

**FANUC 18iMB5** 

**FANUC 31iM-A** (PROCESSING CENTER)

Siemens 840D (PROCESSING CENTER/LATHE)

**FANUC OT** 

**FANUC 16 iMB** 

**FANUC 21iMB** (PROCESSING CENTER)

· Controllers have a soft key and It offers the various functions of a real controller.

· CNCPro offers different controllers as Fanuc series and Siemens controllers.