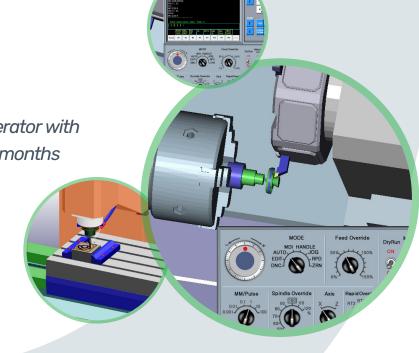

# **CNCPro+** CNC Simulator

Learning Technologies - Vocational Training - Learning

Realistic learning experience in virtual machining workplace

3 Axised Vertical Machining Center

- It fully simulates real machine and controller functions.
- Allows you to receive dangerous trainings safely and without risk.
- It gives the opportunity to learn different control panels thanks to its various content.

## **CNC Simulator**

Technology that trains CNC Operator with innovative approach within 1-3 months

### **Highlighted Features**

- It has a 3D and realistic image.
- The user interface is quite understandable and easy.
- It significantly reduces training costs by eliminating machine and consumable expenses.
- It offers different color and size options for user-defined different CNC machine and its tools.
- It offers different machine types according to size of workpiece.