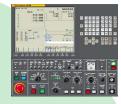

#### **Different Controllers**

**NOTR** (PROCESSING CENTER)

**FANUC** (PROCESSING CENTER)

**FANUC 18iMB5** 

**FANUC 31iM-A** (PROCESSING CENTER)

Siemens 840D (PROCESSING CENTER/LATHE)

**FANUC OT** 

**FANUC 16 iMB** 

**FANUC 21iMB** (PROCESSING CENTER)

· Controllers have a soft key and It offers the various functions of a real controller.

· CNCPro offers different controllers as Fanuc series and Siemens controllers.