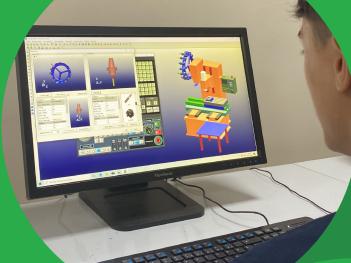

### **Highlighted Features**

- It has a 3D and realistic image.
- The user interface is quite understandable and easy.
- It significantly reduces training costs by eliminating machine and consumable expenses.
- It offers different color and size options for user-defined different CNC machine and its tools.
- It offers different machine types according to size of workpiece.