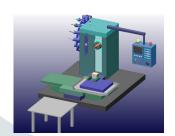

# **CNCPro+** CNC Simulator

Learning Technologies - Vocational Training - Learning

Realistic learning experience in virtual machining workplace

3 Axised Vertical Machining Center

- It fully simulates real machine and controller functions.
- Allows you to receive dangerous trainings safely and without risk.
- It gives the opportunity to learn different control panels thanks to its various content.